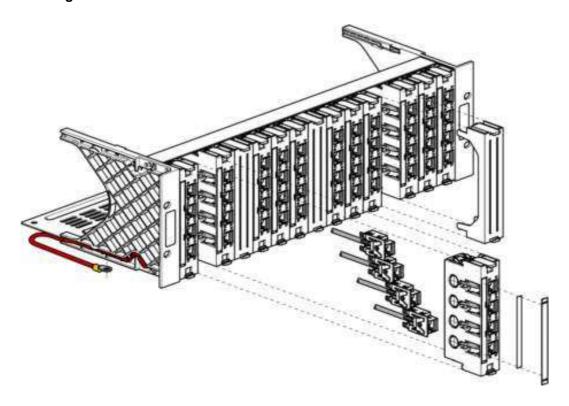

system integrated on the shielded patch panel
Ready for the keying system Data Safe Lock
Exchangeable labeling strips
Integrated cable tie shelf

#### **Technical Data**

Overall dimensions: 19", 3U, 84HP

1 GU (Global Unit) is equal to the width of 1 Connection Modules Holder

Maximum 15 GU/panel

Patch panel profiles: aluminum, neutrally anodized

Patch panel sidewalls: polyamide, fiber-glass reinforced

Sidewall color: median gray/NCS 2502-B

Connection module holder: polycarbonate, fiber-glass reinforced Connection module holder color: light gray/NCS 1005-R80B

Slider: polycarbonate

Slider color: median gray/NCS 2502-B

Halogenated: no (in accordance with DIN/VDE 0472/815)

Fire classification sidewall: UL94HB

Fire classification connection module holder: UL94V-0



## **Drawings**









## Shielded version includes earthing cable