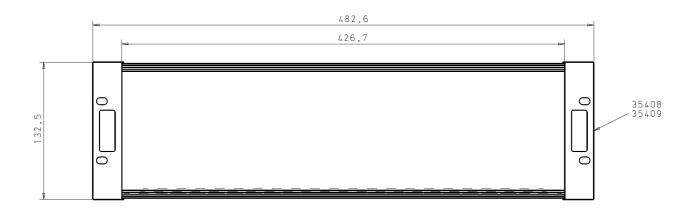

## **Drawings**

#### **Technical Data**

Overall dimensions: 19", 3U, 84HP

1 GU (Global Unit) is equal to the width of 1 Connection Modules Holder

Maximum 15 GU/panel

Patch panel profiles: aluminum, neutrally anodized

Patch panel sidewalls: polyamide, fiber-glass reinforced