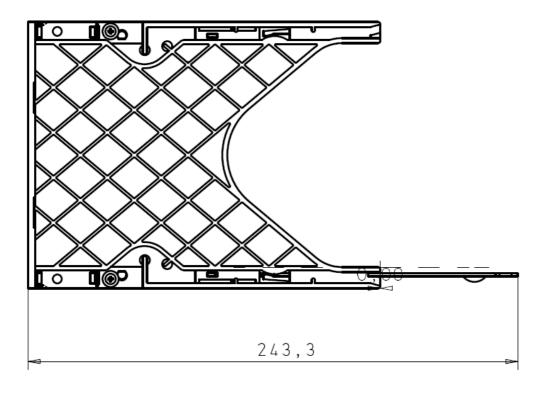

## **Drawings**

#### **Technical Data**

Overall dimensions: 19", 3U, 84HP

1 GU (Global Unit) is equal to the width of 1 Connection Modules Holder

Maximum 15 GU/panel

Patch panel profiles: aluminum, neutrally anodized

Patch panel sidewalls: polyamide, fiber-glass reinforced