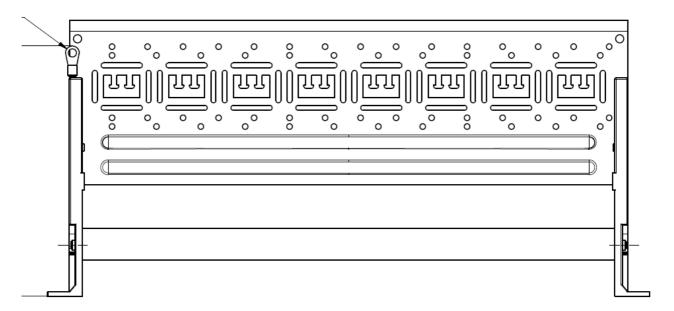

#### 19" 3U Global Patch Panel

R&M's Global System is highly recommended for larger applications. The 19" 3U Global patch panel accommodates up to fifteen 4 x 1 port connection module holders or blind elements. Patch panels with up to 60 RJ45 or SC-RJ ports can be configured. Coax jacks can also be installed using the adapter unit. The ingenious forced-locking and unlocking system ensures an absolutely secure hold of all of the elements in the 3U patch panel.

## **Drawings**