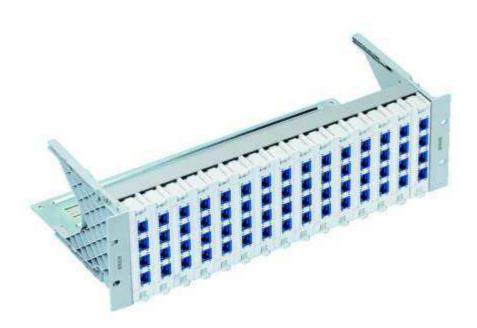

#### 19" 3U Global Patch Panel

R&M's Global System is highly recommended for larger applications. The 19" 3U Global patch panel accommodates up to fifteen 4 x 1 port connection module holders or blind elements. Patch panels with up to 60 RJ45 or SC-RJ ports can be configured. Coax jacks can also be installed using the adapter unit. The ingenious forced-locking and unlocking system ensures an absolutely secure hold of all of the elements in the 3U patch panel.

#### **Features**

Modular design of the patch panel with up to 60 shielded or unshielded RJ45 ports or 60 SC-RJ ports
Easy to install and service thanks to the Snap & Go fastening system
Complete earthing system integrated on the shielded patch panel
Ready for the keying system Data Safe Lock
Exchangeable labeling strips
Integrated cable tie shelf